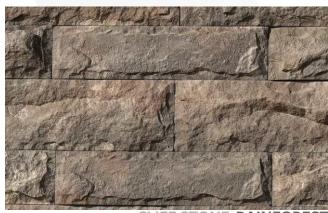

## **CLIFF STONE**

**CLIFF STONE-COASTAL CREAM** 

**CLIFF STONE-RAINFOREST** 

**CLIFF STONE-CAIRO** 

**CLIFF STONE-BLACK RIVER** 

**CLIFF STONE-BLACK RIVER** 

**CLIFF STONE-COASTAL CREAM** 

**CLIFF STONE-COASTAL CREAM** 

**CLIFF STONE-RAINFOREST** 

**CLIFF STONE-RAINFOREST** 

| SPECIFICATION (CLIFF STONE)                   |             |  |
|-----------------------------------------------|-------------|--|
| Flat Stone                                    | Thickness   |  |
| 600mm  Weight of stone: 4.5 kg per sq. ft (Ap | 150mm/200mm |  |
| Area Per Box (sq.ft.)                         | -           |  |
| Weight Per Box (kgs.)                         | -           |  |