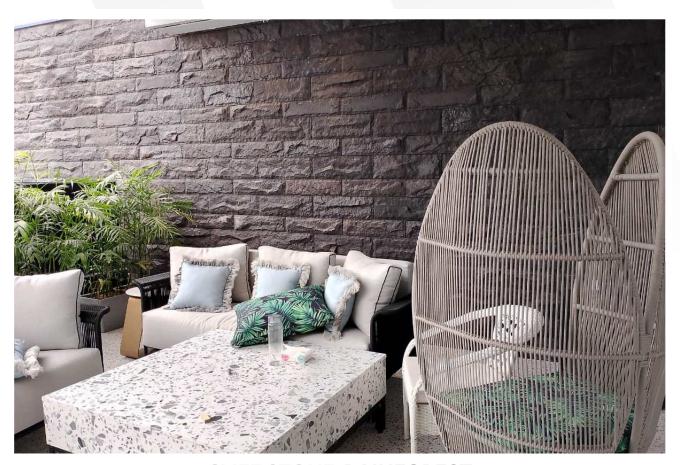

**CLIFF STONE-RAINFOREST** 

**CLIFF STONE-RAINFOREST** 

| SPECIFICATION (CLIFF STONE)                   |             |  |
|-----------------------------------------------|-------------|--|
| Flat Stone                                    | Thickness   |  |
| 600mm  Weight of stone: 4.5 kg per sq. ft (Ap | 150mm/200mm |  |
| Area Per Box (sq.ft.)                         | -           |  |
| Weight Per Box (kgs.)                         | -           |  |