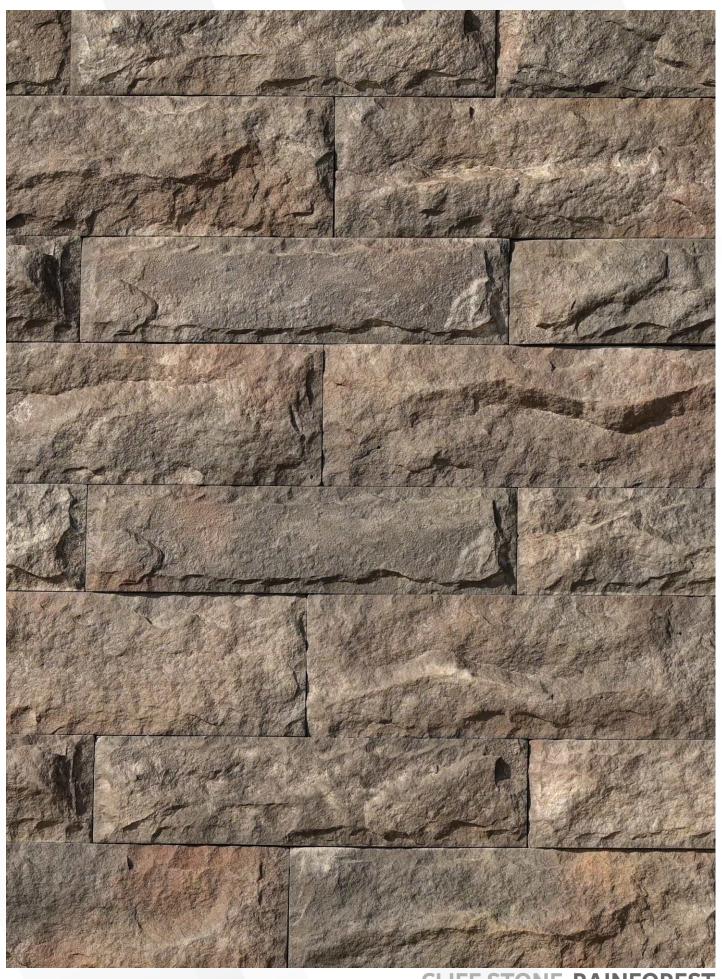

**CLIFF STONE-RAINFOREST** 

**CLIFF STONE-RAINFOREST** 

| SPECIFICATION (CLIFF STONE)                   |             |  |
|-----------------------------------------------|-------------|--|
| Flat Stone                                    | Thickness   |  |
| 600mm  Weight of stone: 4.5 kg per sq. ft (Ap | 150mm/200mm |  |
| Area Per Box (sq.ft.)                         | -           |  |
| Weight Per Box (kgs.)                         | -           |  |